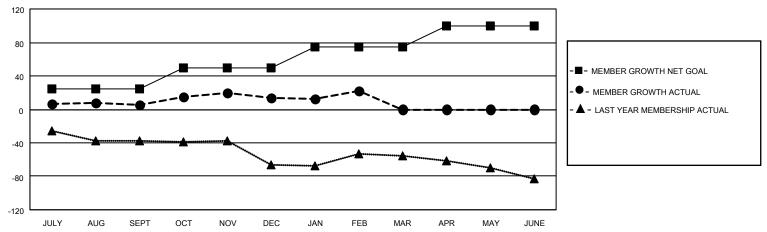

## District 5M 6

| Clubs                 |               |           |               | Members               |                        |                         |                                                    |
|-----------------------|---------------|-----------|---------------|-----------------------|------------------------|-------------------------|----------------------------------------------------|
| RESULTS FOR 2021-2022 |               |           |               | RESULTS FOR 2021-2022 |                        |                         |                                                    |
| QUARTER               | NEW CLUB GOAL | NEW CLUBS | DROPPED CLUBS | QUARTER MEMB          | BER GROWTH NET<br>GOAL | MEMBER GROWTH<br>ACTUAL | DROPPED<br>MEMBERS ACTUAL<br>(including transfers) |
| JULY/AUG/SEPT         | 0             | 0         | 1             | JULY/AUG/SEPT         | 25                     | 43                      | 32                                                 |
| OCT/NOV/DEC           | 0             | 0         | 1             | OCT/NOV/DEC           | 25                     | 42                      | 32                                                 |
| JAN/FEB/MAR           | 1             | 0         | 0             | JAN/FEB/MAR           | 25                     | 30                      | 19                                                 |
| APR/MAY/JUNE          | 1             | 0         | 0             | APR/MAY/JUNE          | 25                     | 0                       | 0                                                  |

### GOALS AND ACTUAL MEMBERS CUMULATIVE

| DROPPED CLUBS: 2 |    | 21 CLUBS OF 36 ADDED 1 OR | GENDER DISTRIBUTION                 |                              |  |
|------------------|----|---------------------------|-------------------------------------|------------------------------|--|
|                  |    | MORE NEW MEMBERS          | MALE<br>FEMALE                      | 809 (64.00%)<br>455 (36.00%) |  |
| DROPPED MEMBERS  |    |                           | NON BINARY PREFER NOT TO ANSWER     | 0 (0.00%)<br>0 (0.00%)       |  |
| DECEASED         | 17 |                           | THE ERMOTTO AROWER                  | 0 (0.0070)                   |  |
| CLUB CANCELLED   | 0  | CLICK HERE FOR CUMULATIVE | TOTAL FAMILY UNIT MEMBERS 283       |                              |  |
| OTHER            | 66 | MEMBERSHIP DATA           |                                     |                              |  |
| TOTAL            | 83 |                           | FAMILY MEMBERS PAYING HALF DUES 143 |                              |  |
|                  |    |                           |                                     |                              |  |