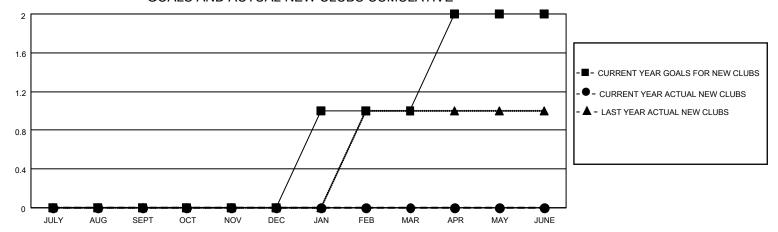

## District 5M 6

| Clubs                 |               |           |               | Members               |                        |                         |                                                    |
|-----------------------|---------------|-----------|---------------|-----------------------|------------------------|-------------------------|----------------------------------------------------|
| RESULTS FOR 2021-2022 |               |           |               | RESULTS FOR 2021-2022 |                        |                         |                                                    |
| QUARTER               | NEW CLUB GOAL | NEW CLUBS | DROPPED CLUBS | QUARTER MEMB          | BER GROWTH NET<br>GOAL | MEMBER GROWTH<br>ACTUAL | DROPPED<br>MEMBERS ACTUAL<br>(including transfers) |
| JULY/AUG/SEPT         | 0             | 0         | 1             | JULY/AUG/SEPT         | 25                     | 43                      | 32                                                 |
| OCT/NOV/DEC           | 0             | 0         | 1             | OCT/NOV/DEC           | 25                     | 42                      | 32                                                 |
| JAN/FEB/MAR           | 1             | 0         | 0             | JAN/FEB/MAR           | 25                     | 30                      | 19                                                 |
| APR/MAY/JUNE          | 1             | 0         | 0             | APR/MAY/JUNE          | 25                     | 0                       | 0                                                  |

### GOALS AND ACTUAL NEW CLUBS CUMULATIVE